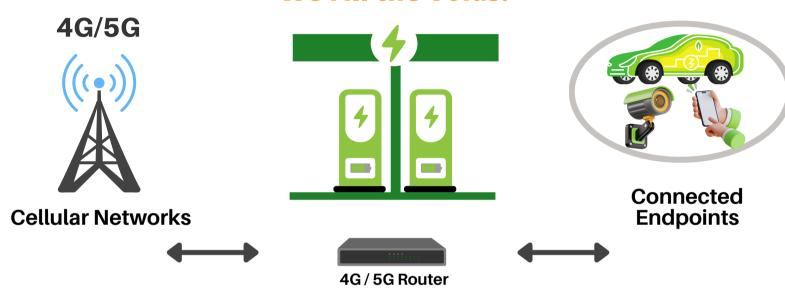

# From Coverage Gaps to Full Connectivity: We Fill the Voids.

EV Charge Network Operators face real challenges: consistent connectivity in busy cities, signal issues in remote areas, and blind spots in parking garages. With each installation, the complexity increases.

#### **Technology Essentials**

- **Connectivity**: Industrial 4G/5G modems for uninterrupted service and durability.
- Antennas: Tailored for diverse environments.
- **Design & Installation**: Comprehensive planning and professional setup.
- **Security**: Advanced network protection and surveillance solutions.
- Data: Flexible offerings compatible across all geographies and network providers.
- Accessories: Everything you need for a complete build-out.